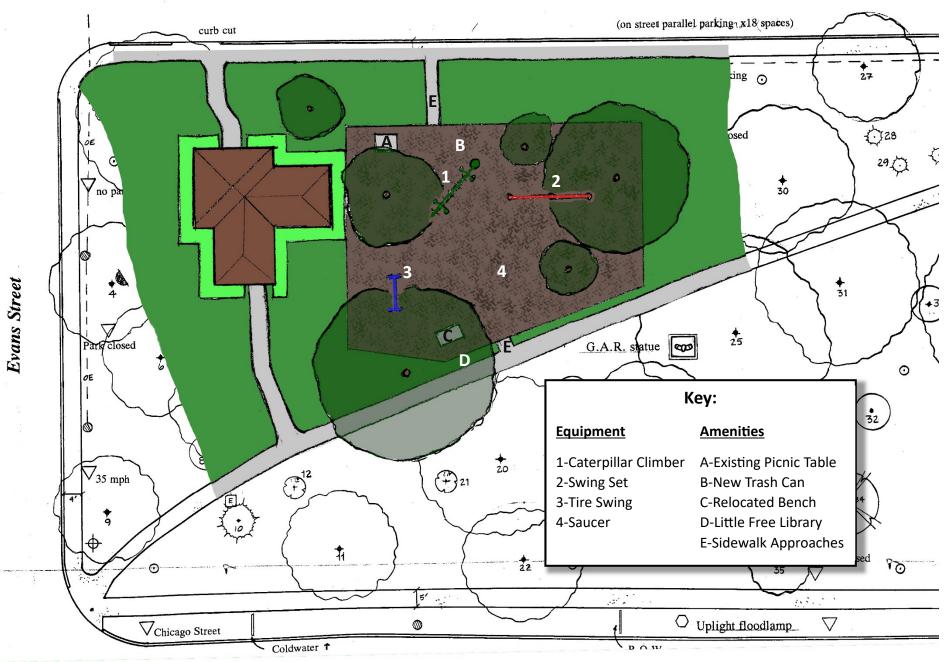

## 6. B. Consider Capital Expenditures – Parks

The City has budgeted for the replacement of trash receptacles in Wright Street Park and Carl Fast Park, as well as completion of the Carl Fast Park playground improvements. Staff sought comparative quotes from three suppliers. The low quote for trash receptacles (with lids!) and plastic timber border for the playground was received from AAA State of Play in the amount of \$24,038. The low quote for rubber mulch came from a relatively local source, Cobalt Rubber in Sturgis, MI. In addition to a bulk discount, the City will have reduced freight costs, as we are able to retrieve the material from the facility with our own equipment. The quote for 36 tons of mulch is \$17,100. Sufficient funds will remain in the budget for concrete work associated with the playground and receptacles. The plan for the playground area that was developed by the Planning Commission is attached. A motion is necessary to approve the expenditures. *Please refer to the Carl Fast Park playground plan and respective quotes*.

## **Carl Fast Park Playground Improvements**

Park Street